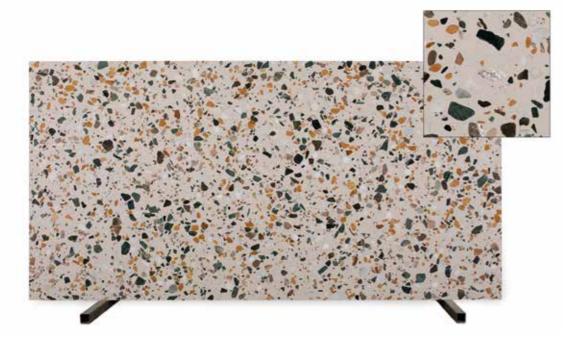

# R O M E T E R R A Z Z O COLLECTION

Fashion and Rome have a long history together. Roman clothing consisted of togas, tunics and stolas, but different types and colours distinguished members of public from those in positions of power. Most Romans wore colourful clothing, and dyed their clothes in purple, indigo, red, yellow, etc. These colours have been represented in our terrazzo collection.

**Calculus** Size: 3250 x 1650 x 15 mm

**Verde Alb** Size: 3250 x 1650 x 15 mm

ROME COLLECTION

**Vector** Size: 3250 x 1650 x 15 mm

Palazzo Black Size: 3250 x 1650 x 18 mm

**Green Exotica** Size: 3250 x 1650 x 18 mm