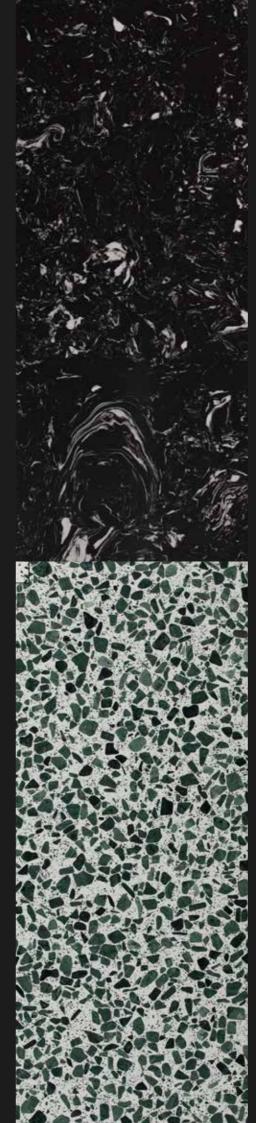

# R O M E T E R R A Z Z O COLLECTION

Fashion and Rome have a long history together. Roman clothing consisted of togas, tunics and stolas, but different types and colours distinguished members of public from those in positions of power. Most Romans wore colourful clothing, and dyed their clothes in purple, indigo, red, yellow, etc. These colours have been represented in our terrazzo collection.

**Calculus** Size: 3250 x 1650 x 15 mm

**Verde Alb** Size: 3250 x 1650 x 15 mm

ROME COLLECTION

**Vector** Size: 3250 x 1650 x 15 mm

Palazzo Black Size: 3250 x 1650 x 18 mm

**Green Exotica** Size: 3250 x 1650 x 18 mm

**Palazzo** Size: 3250 x 1650 x 18 mm

**Classico** Size: 3250 x 1650 x 15 mm

**Alien Green** Size: 3250 x 1650 x 15 mm

**Oro** Size: 3250 x 1650 x 18 mm

**Regium** Size: 3250 x 1650 x 18 mm

ROME COLLECTION

**Graphite** Size: 3250 x 1650 x 15 mm

**Iceberg** Size: 3250 x 1650 x 18 mm