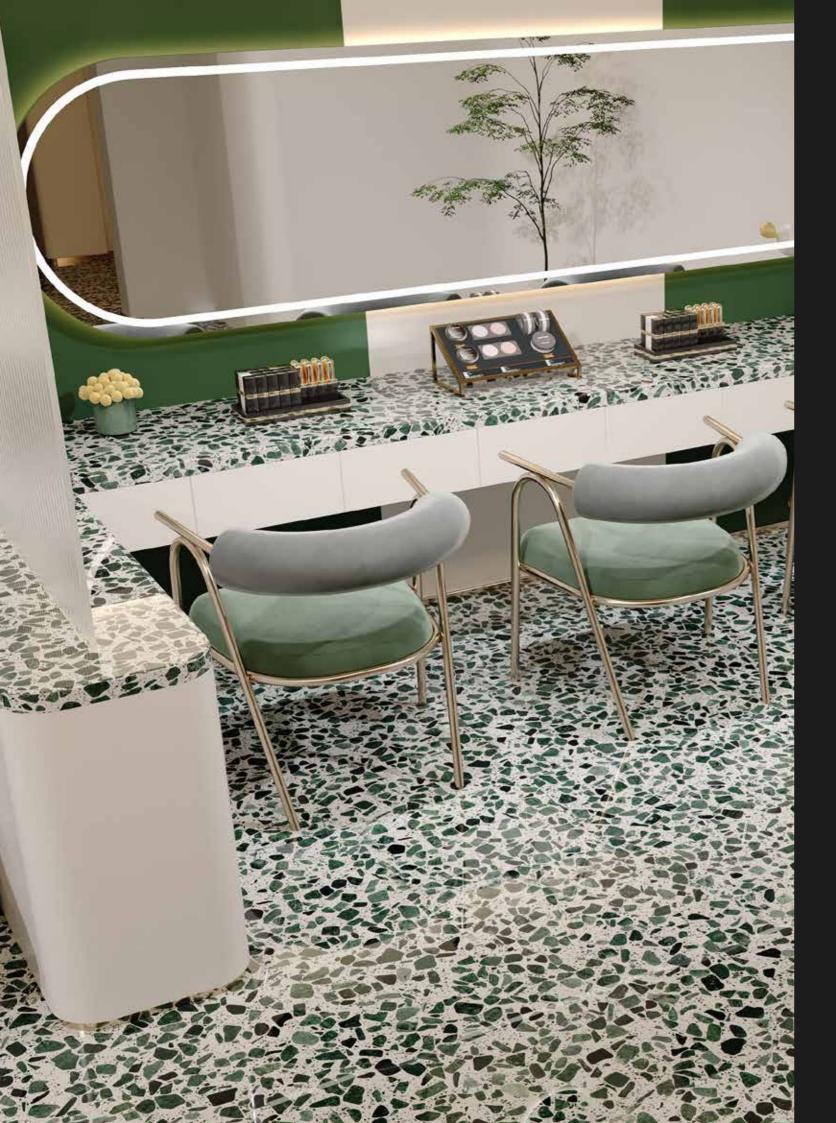

# R O M E T E R R A Z Z O COLLECTION

Fashion and Rome have a long history together. Roman clothing consisted of togas, tunics and stolas, but different types and colours distinguished members of public from those in positions of power. Most Romans wore colourful clothing, and dyed their clothes in purple, indigo, red, yellow, etc. These colours have been represented in our terrazzo collection.