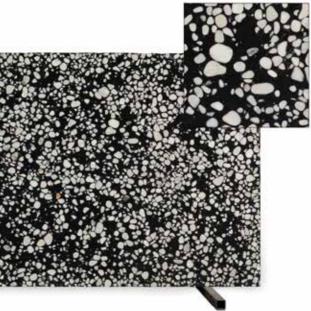

# R O M E T E R R A Z Z O COLLECTION

Fashion and Rome have a long history together. Roman clothing consisted of togas, tunics and stolas, but different types and colours distinguished members of public from those in positions of power. Most Romans wore colourful clothing, and dyed their clothes in purple, indigo, red, yellow, etc. These colours have been represented in our terrazzo collection.

**Graphite** Size: 3250 x 1650 x 15 mm

**Iceberg** Size: 3250 x 1650 x 18 mm