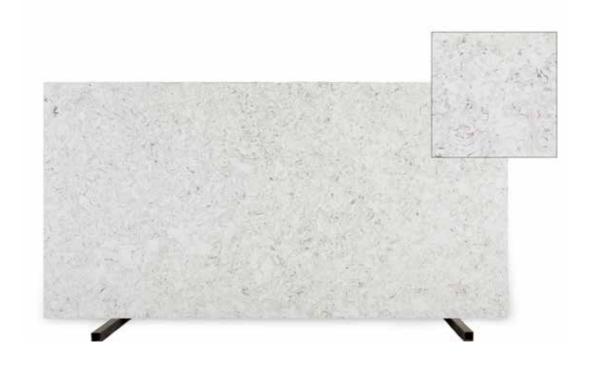

Lincoln White Size: 3250 x 1650 x 15 mm

Lincoln Beige Size: 3250 x 1650 x 15 mm