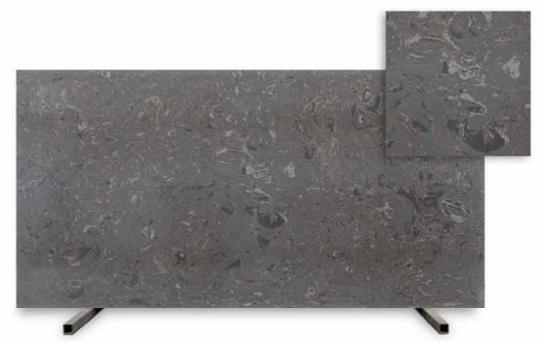

**Magnus Beige** Size: 3250 x 1650 x 15 mm

Emprador Brown Size: 3250 x 1650 x 15 mm

Cafe Marrone Size: 3250 x 1650 x 15 mm

Andrew Tate and the

PARIS COLLECTION

**Savoy Grey** Size: 3250 x 1650 x 15 mm

**Topaz Cream** Size: 3250 x 1650 x 15 mm