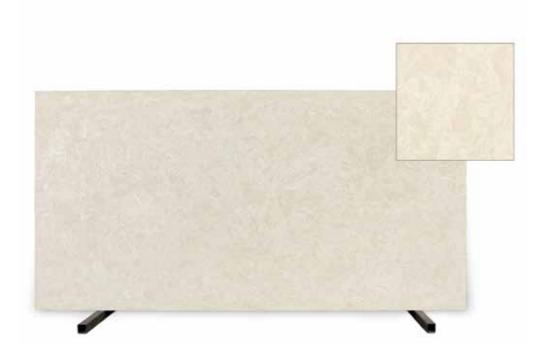

Lincoln White Size: 3250 x 1650 x 15 mm

Lincoln Beige Size: 3250 x 1650 x 15 mm