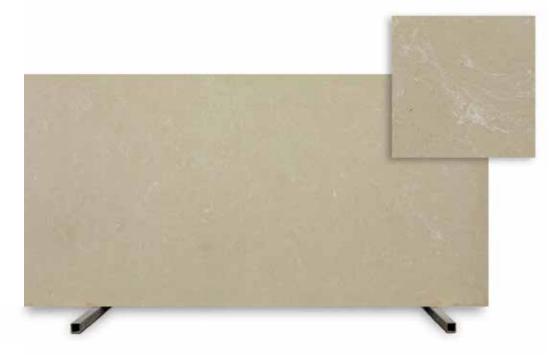

**Magnus Beige** Size: 3250 x 1650 x 15 mm

Emprador Brown Size: 3250 x 1650 x 15 mm

Cafe Marrone Size: 3250 x 1650 x 15 mm

Andrew Tate and the

PARIS COLLECTION

**Savoy Grey** Size: 3250 x 1650 x 15 mm

**Topaz Cream** Size: 3250 x 1650 x 15 mm