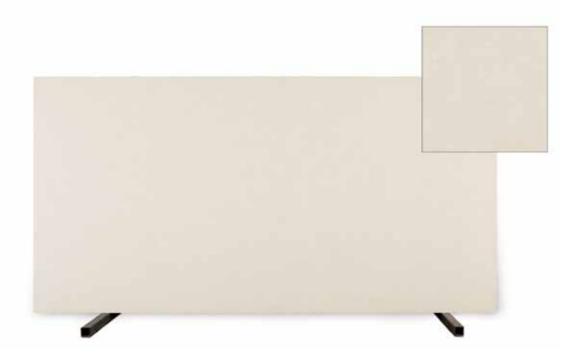

Lincoln White Size: 3250 x 1650 x 15 mm

Lincoln Beige Size: 3250 x 1650 x 15 mm