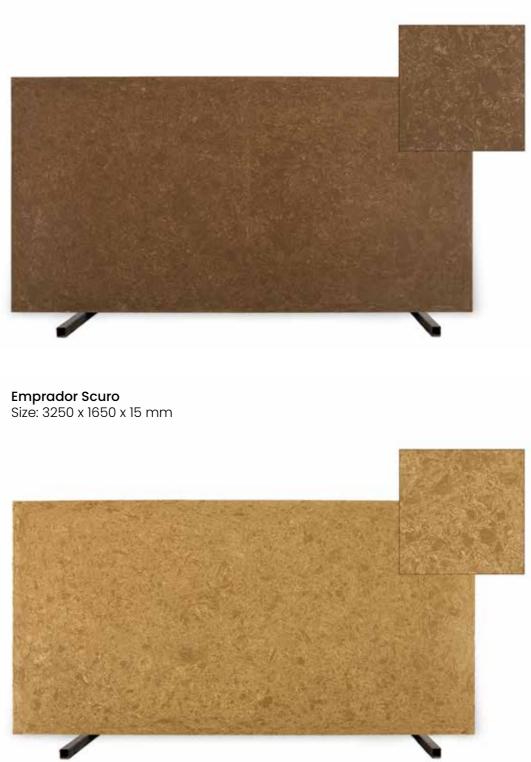

**Magnus Beige** Size: 3250 x 1650 x 15 mm

Emprador Brown Size: 3250 x 1650 x 15 mm

Cafe Marrone Size: 3250 x 1650 x 15 mm

Andrew Tate and the

PARIS COLLECTION

**Savoy Grey** Size: 3250 x 1650 x 15 mm

**Topaz Cream** Size: 3250 x 1650 x 15 mm