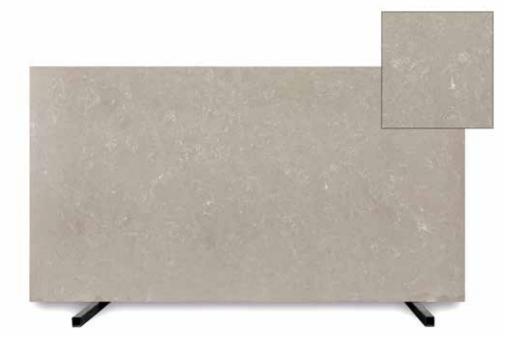

Lincoln White Size: 3250 x 1650 x 15 mm

Lincoln Beige Size: 3250 x 1650 x 15 mm