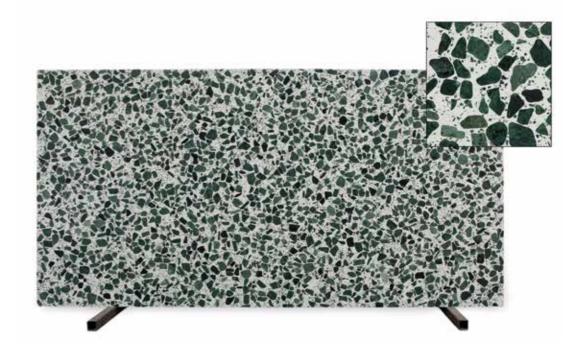

# R O M E T E R R A Z Z O COLLECTION

Fashion and Rome have a long history together. Roman clothing consisted of togas, tunics and stolas, but different types and colours distinguished members of public from those in positions of power. Most Romans wore colourful clothing, and dyed their clothes in purple, indigo, red, yellow, etc. These colours have been represented in our terrazzo collection.

**Palazzo** Size: 3250 x 1650 x 18 mm

**Classico** Size: 3250 x 1650 x 15 mm

**Alien Green** Size: 3250 x 1650 x 15 mm

**Oro** Size: 3250 x 1650 x 18 mm

**Regium** Size: 3250 x 1650 x 18 mm

ROME COLLECTION